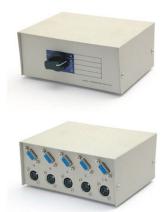

## Manual 4-to-1 Keyboard and Monitor Switchbox

StarTech ID: DS15H54

StarTech.com's Manual 4-to-1 VGA/SVGA Monitor Switchbox lets up to 4 computers share 1 monitor or 1 keyboard. Requiring no power supply, this switchbox is ideal to sit on a user's desktop and allow them to manually switch between active computers.

## **Applications and Solutions**

- Four (4) computers share one (1) keyboard and VGA monitor
- Requires four (4) sets of: AT-keyboard switchbox cables (KXT100MMxx) and VGA switchbox cables (MXT101MM, MXT101MMHQ, or MXT105MMHQ)

## **Technical Specifications**

• Warranty: Lifetime warranty

• Carton Quantity: 20

• Shipping (Package) Weight: 1.33 lb [0.6 kg]

• Ports: (4) to (1) [5-pin DIN Female, High Density DB15 Female]

• Power Supply: not required